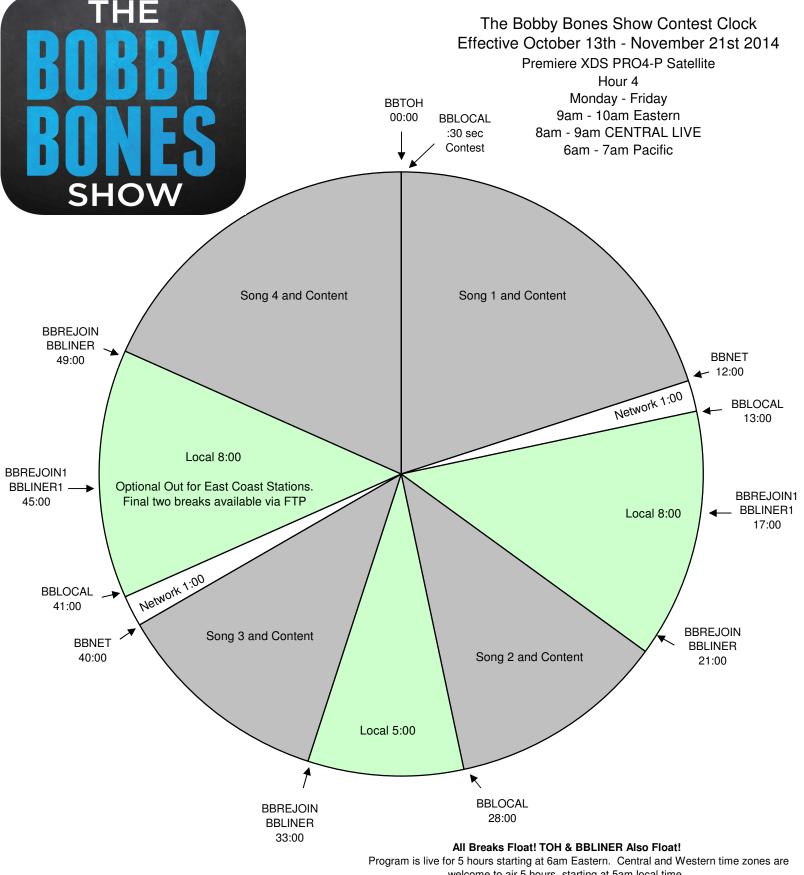

For Technical Assistance call: Premiere Network Operations Center: 800-276-4431 Technical Info: www.premiereradio.com/engineering

welcome to air 5 hours, starting at 5am local time.

Network will program music and talk during the content segments. Stations are welcome to schedule additional songs in the 8 minute local segments

"TOH" BBLOCAL - Fires 30 second contest local break.

BBLOCAL - Fires local breaks. All breaks float.

BBLINER - Floats. Fires locally voiced short show ID - must be exactly 5 second, dry voice BBLINER1 - Fires locally voiced short show ID - must be exactly 5 second, dry voice BBREJOIN - Joins the show

BBREJOIN1 - Optional rejoin for 4 minute local breaks.

BBTOH - Floats. Fires locally produced top of hour ID - network will go silent for :15 BBCONTEST - For Clear Channel Stations Contesting